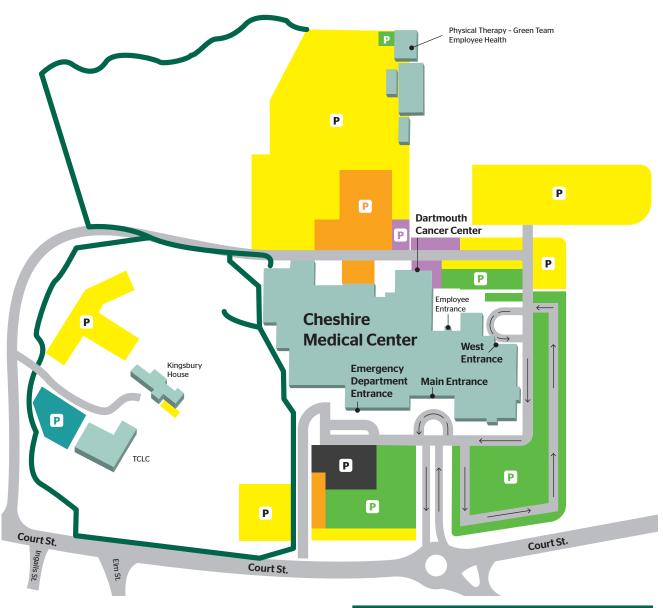

## Welcome to Cheshire Medical Center

Map and Floor Plan

## **Parking**

- Visitor and Patient
- Emergency
- Dartmouth Cancer Center
- TCLC

- P Employee
- 2nd and 3rd Shift Employees